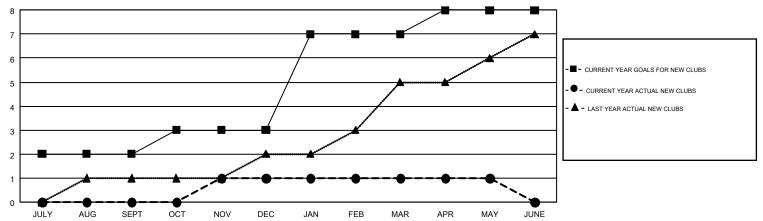

## GMT MONTHLY MEMBERSHIP PROGRESS REPORT

Results as of: 5/31/2018

Multiple District 31

**LOCATION: NORTH CAROLINA** 

GMT: STACEY JONES

GMT CA 1

| Clubs                 |               |           |               | Members               |                           |                         |                                              |  |
|-----------------------|---------------|-----------|---------------|-----------------------|---------------------------|-------------------------|----------------------------------------------|--|
| RESULTS FOR 2017-2018 |               |           |               | RESULTS FOR 2017-2018 |                           |                         |                                              |  |
| QUARTER               | NEW CLUB GOAL | NEW CLUBS | DROPPED CLUBS | QUARTER               | MEMBER GROWTH NET<br>GOAL | MEMBER GROWTH<br>ACTUAL | DROPPED MEMBERS ACTUAL (including transfers) |  |
| JULY/AUG/SEPT         | 2             | 0         | 4             | JULY/AUG/SEPT         | 138                       | 130                     | 213                                          |  |
| OCT/NOV/DEC           | 1             | 1         | 7             | OCT/NOV/DEC           | 98                        | 142                     | 304                                          |  |
| JAN/FEB/MAR           | 4             | 0         | 3             | JAN/FEB/MAR           | 245                       | 137                     | 196                                          |  |
| APR/MAY/JUNE          | 1             | 0         | 1             | APR/MAY/JUNE          | 102                       | 67                      | 145                                          |  |