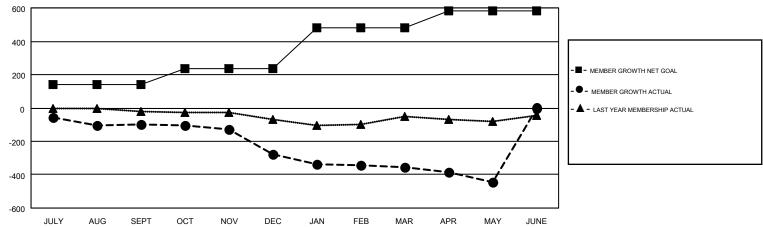

## GMT MONTHLY MEMBERSHIP PROGRESS REPORT

Results as of: 5/31/2018

Multiple District 31

**LOCATION: NORTH CAROLINA** 

GMT: STACEY JONES

GMT CA 1

| Clubs                 |               |           |               | Members               |                           |                         |                                              |  |
|-----------------------|---------------|-----------|---------------|-----------------------|---------------------------|-------------------------|----------------------------------------------|--|
| RESULTS FOR 2017-2018 |               |           |               | RESULTS FOR 2017-2018 |                           |                         |                                              |  |
| QUARTER               | NEW CLUB GOAL | NEW CLUBS | DROPPED CLUBS | QUARTER               | MEMBER GROWTH NET<br>GOAL | MEMBER GROWTH<br>ACTUAL | DROPPED MEMBERS ACTUAL (including transfers) |  |
| JULY/AUG/SEPT         | 2             | 0         | 4             | JULY/AUG/SEPT         | 138                       | 130                     | 213                                          |  |
| OCT/NOV/DEC           | 1             | 1         | 7             | OCT/NOV/DEC           | 98                        | 142                     | 304                                          |  |
| JAN/FEB/MAR           | 4             | 0         | 3             | JAN/FEB/MAR           | 245                       | 137                     | 196                                          |  |
| APR/MAY/JUNE          | 1             | 0         | 1             | APR/MAY/JUNE          | 102                       | 67                      | 145                                          |  |